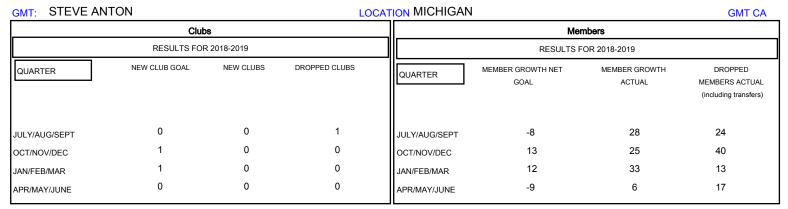

## District 11 A1

Results as of: 05/31/2019

| DROPPED CLUBS: 1  DROPPED MEMBERS |         | 19 CLUBS OF 36 ADDED 1 OR MORE NEW MEMBERS | GENDER DISTRIBUTION  MALE 510 (64.15%)  FEMALE 285 (35.85%)  Women Percentage Fiscal Year Goal: 25% |     |
|-----------------------------------|---------|--------------------------------------------|-----------------------------------------------------------------------------------------------------|-----|
| DECEASED                          | 21      | CLICK HERE FOR CUMULATIVE  MEMBERSHIP DATA | TOTAL FAMILY UNIT MEMBERS                                                                           | 159 |
| CLUB CANCELLED OTHER              | 0<br>73 |                                            | FAMILY MEMBERS PAYING HALF                                                                          | 84  |
|                                   |         |                                            | DUES                                                                                                |     |
| TOTAL                             | 94      |                                            |                                                                                                     |     |