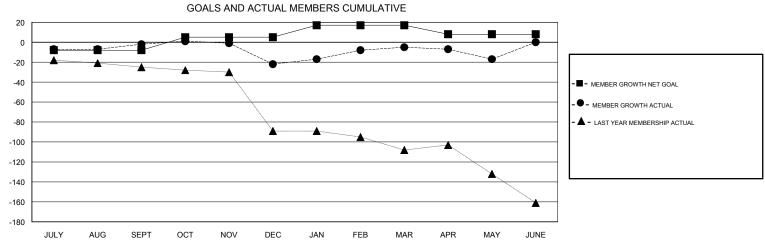

## District 11 A1

Results as of: 05/31/2019

| DROPPED CLUBS: 1  DROPPED MEMBERS |         | 19 CLUBS OF 36 ADDED 1 OR MORE NEW MEMBERS | GENDER DISTRIBUTION  MALE 510 (64.15%)  FEMALE 285 (35.85%)  Women Percentage Fiscal Year Goal: 25% |     |
|-----------------------------------|---------|--------------------------------------------|-----------------------------------------------------------------------------------------------------|-----|
| DECEASED                          | 21      | CLICK HERE FOR CUMULATIVE  MEMBERSHIP DATA | TOTAL FAMILY UNIT MEMBERS                                                                           | 159 |
| CLUB CANCELLED OTHER              | 0<br>73 |                                            | FAMILY MEMBERS PAYING HALF                                                                          | 84  |
|                                   |         |                                            | DUES                                                                                                |     |
| TOTAL                             | 94      |                                            |                                                                                                     |     |